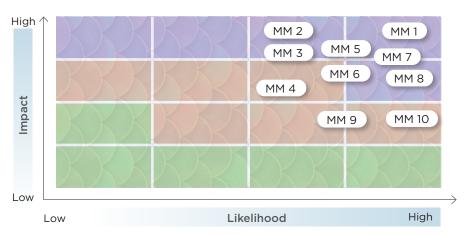

#### PRIORITISING MATERIAL MATTERS

Below heat map prioritises material matters based on the impact and probability of occurrence.

#### **CHANGING MATERIALITY**

The operating environment of the Company in 2023 crowded impact from the economic collapse. Accordingly, the importance of material matters was shifted compared to previous year.